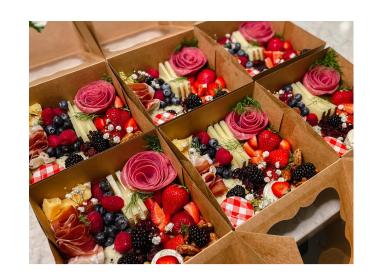

## FROM THE PANTRY

- Honey or Jam
  - plastic condiment cups & lids for honey
  - wooden knives for jam
- Nuts
  - shelled pistachios & candied pecans
- 2 different types of crackers
  - o packed separately to keep them from loosing their crunch

## **REFRIGERATED ITEMS**

- 3 or 4 different cheeses
  - o manchego, blue, baby brie, aged gouda
- 2 cured meats
  - o salami, prosciutto
- Strawberries
  - leave a few whole, cut the rest in quarters with the tops removed
- Raspberries
- Blueberries
  - o mix raspberries & strawberries together
- Blackberries
- Fresh dill
- Fresh Flowers
  - o garnish with fresh herbs & flowers to be extra boujee

## **FINISHING TOUCH**

Tie the box with twine or ribbon, and add in a wooden disposable knife or honey dipper.